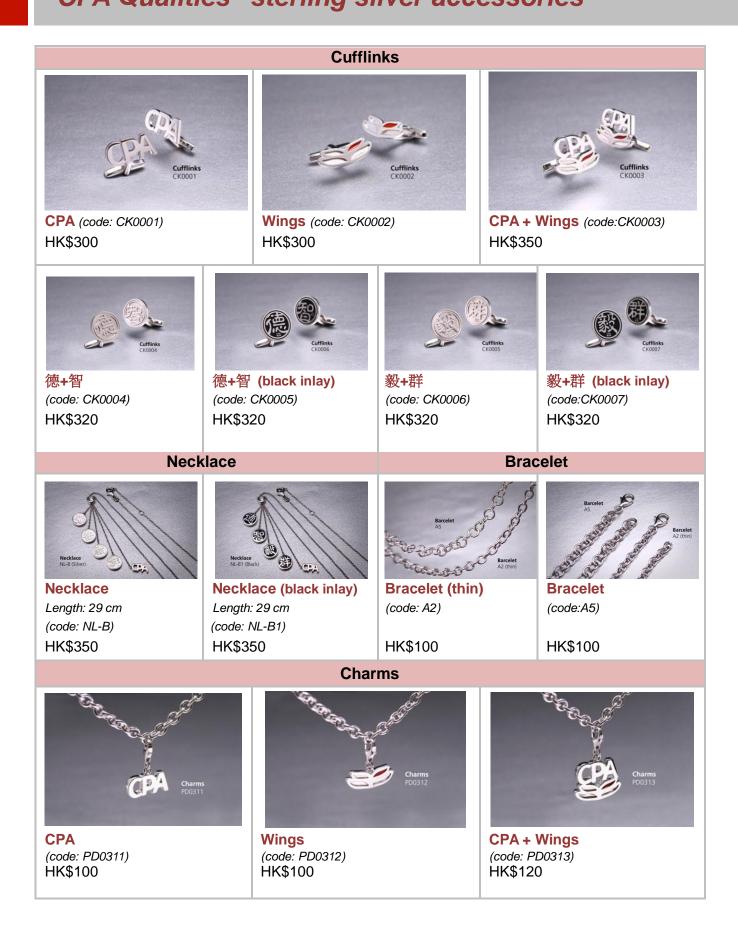

I would like to order following items:

| Item code | Description                   | Unit price (HK\$) | Quantity | Subtotal (HK\$) |
|-----------|-------------------------------|-------------------|----------|-----------------|
| CK0001    | Cufflinks – CPA               | 300               |          |                 |
| CK0002    | Cufflinks – Wings             | 300               |          |                 |
| CK0003    | Cufflinks – CPA + Wings       | 350               |          |                 |
| CK0004    | Cufflinks (德+智)               | 320               |          |                 |
| CK0005    | Cufflinks (德+智) – black inlay | 320               |          |                 |
| CK0006    | Cufflinks (毅+群)               | 320               |          |                 |
| CK0007    | Cufflinks (毅+群) – black inlay | 320               |          |                 |
| NL-B      | Necklace                      | 350               |          |                 |
| NL-B1     | Necklace (black inlay)        | 350               |          |                 |
| A2        | Bracelet (thin)               | 100               |          |                 |
| A5        | Bracelet                      | 100               |          |                 |
| PD0311    | Charms – CPA                  | 100               |          |                 |
| PD0312    | Charms – Wings                | 100               |          |                 |
| PD0313    | Charms – CPA + Wings          | 120               |          |                 |
|           |                               | Total a           |          |                 |