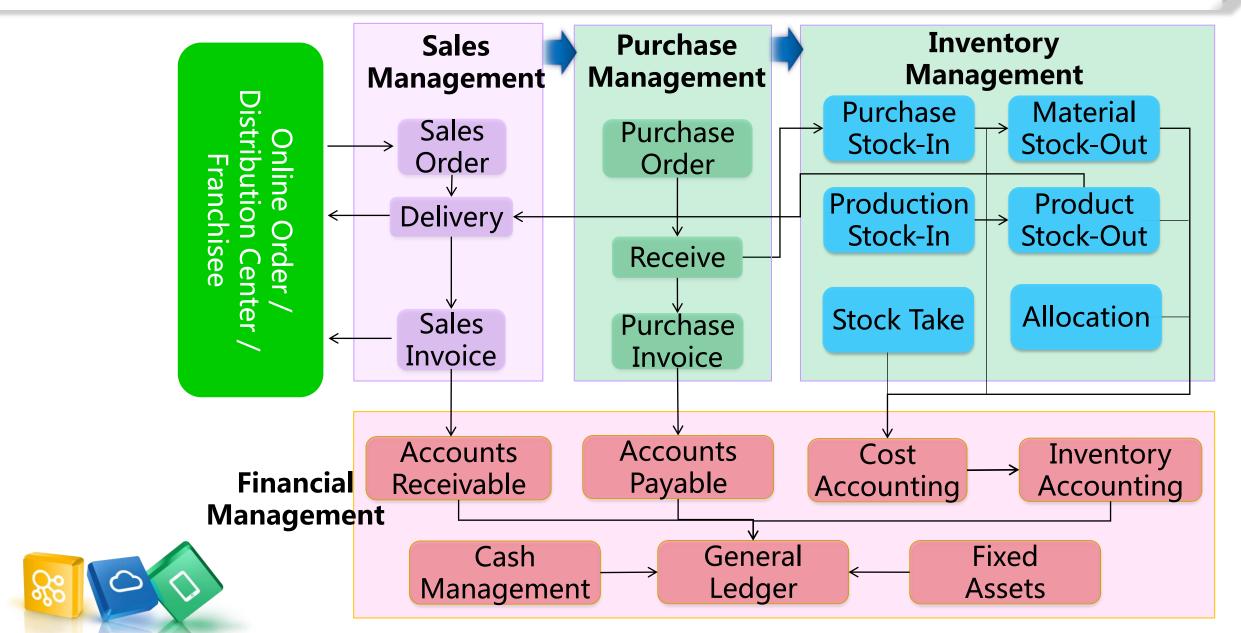

2 million members** order online from its own Bliss Mall, WeChat, Taobao.
Sold more than 20,000 cakes per day.

Cakes are **freshly made** from national wide production and distribution centers and delivery to 80 cities in Mainland China.

Guaranteed **delivery within 3 – 5 hours**,

or FREE for 30 minutes late!









### Case 1: Bliss Cake



Bliss Cake has experienced two major transformations:

- 1. traditional bakery shop → O2O business model
- 2. self-operation → franchising

The management believes that the success of these two transformation are from **Cloud ERP**'s help:

- 1. Improving internal communication in regards to financial control
- 2. Approval process becomes 5 times faster
- 3. Facilitating product quality control across regions







### **Blueprint Framework**





# Brand Owner Manufacturer





Casablanca Group Limited is leading branded bedding products companies and has been listed on the HK Main Board. The Group is headquartered in Hong Kong, with a modern production base and logistics center in Huizhou City. Casablanca sales network covers about 80 cities in the Greater China region.







### **Case 2 : Casablanca Group**











宝贝分类

### **Extension of B2C:**

$$B2B + B2C = B2B2C$$

Manufacturer

Distributor

Consumer

- An e-commerce model that combines B2B and B2C for a collaboration process, that creates mutually beneficial service and product delivery channels
- Manufacturer uses B2B2C business model where (1) not only sell through distributors and retailers, but also (2) direct-to-consumers via their ecommerce channel

### Sample