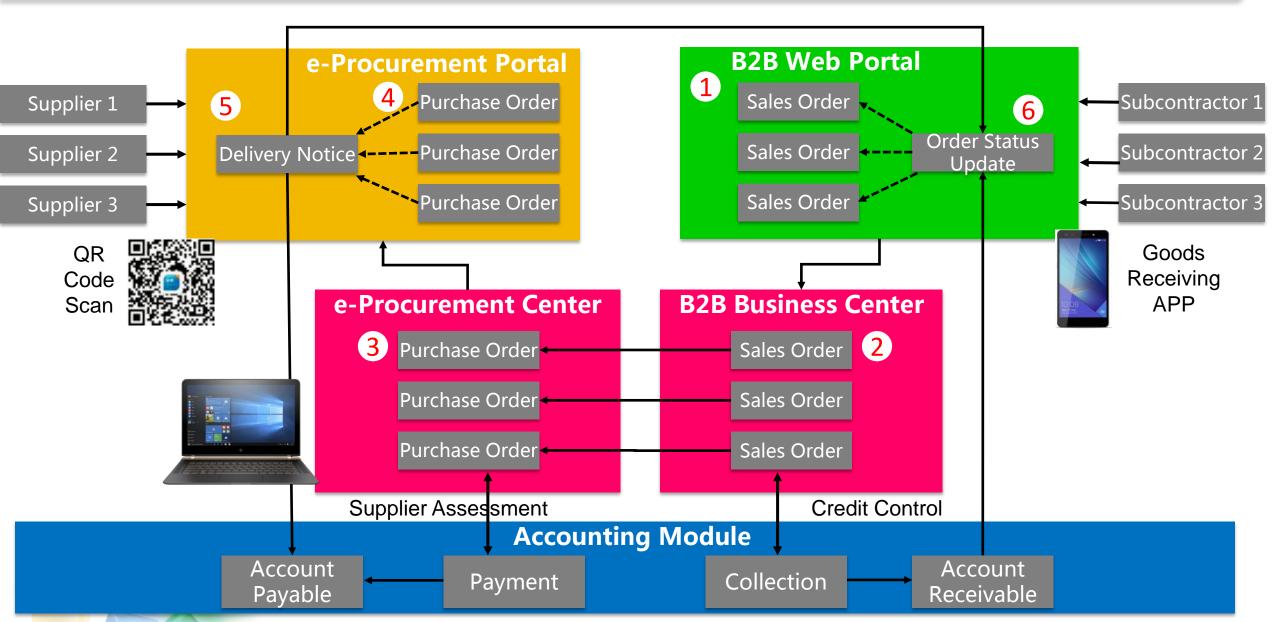

### **Accounting:**

- Expense Management
- Mobile Approval
- Costing Management

### **Supply Chain:**

- Parts Purchase
- Bike Assembly
- Bike-To-Market

Using mobile and cloud application to enhance

- 1. internal communication,
- 2. approval processing, and
- 3. management efficiency

### **Extension of Purchasing: e-Procurement**