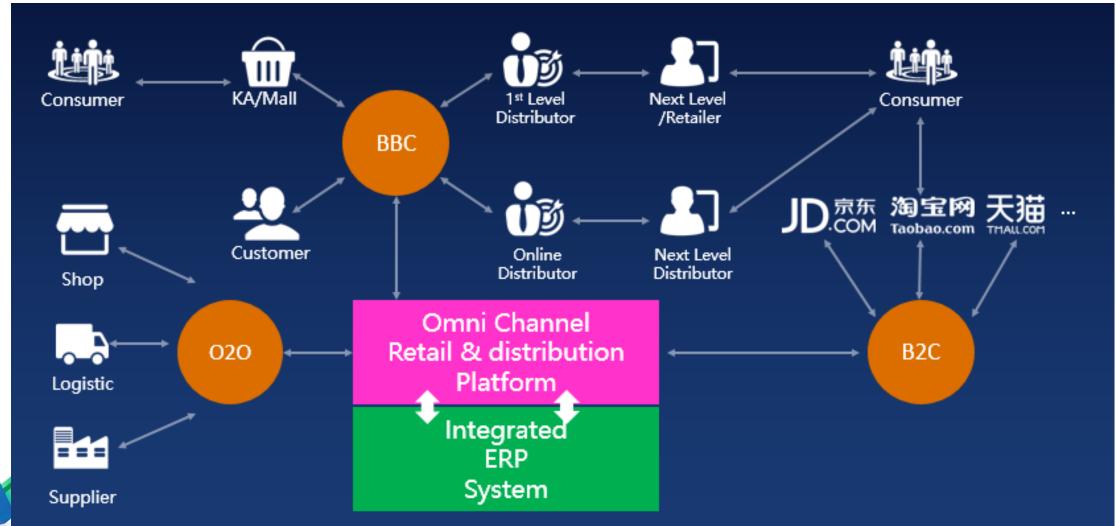

### **Extension of B2C:**

$$B2B + B2C = B2B2C$$

Manufacturer

Distributor

Consumer

- An e-commerce model that combines B2B and B2C for a collaboration process, that creates mutually beneficial service and product delivery channels
- Manufacturer uses B2B2C business model where (1) not only sell through distributors and retailers, but also (2) direct-to-consumers via their ecommerce channel

### Sample of B2B2C Architecture