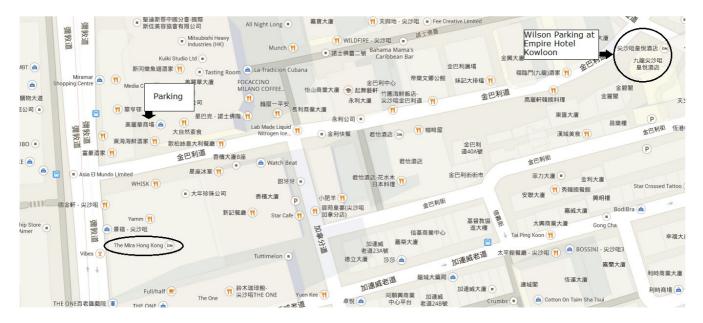

## **Hotel Location and Carpark**

## **Hotel Location**

The Mira Hong Kong (美麗華酒店)

Address: 118 Nathan Road, Tsimshatsui, Kowloon. (near to Tsim Sha Tsui MTR Station Exit B1) 九龍尖沙咀彌敦道 118 號 (近港鐵尖沙咀站 B1 出口)

Tel.: (852) 2368 1111

## **Carpark**

Parking locations at The Mira Hong Kong and nearby are appended below:-

a) **Miramar Shopping Centre\*** \$27 / hour \$120 / day on 0800 - 1830

- b) Wilson Parking\* Empire Hotel Kowloon
  \$28 / hour
  \$130 / day on 0800 1800
- \* The parking fee is for reference only. All parking rates are charged according to the rate board at the entrance of the car park.