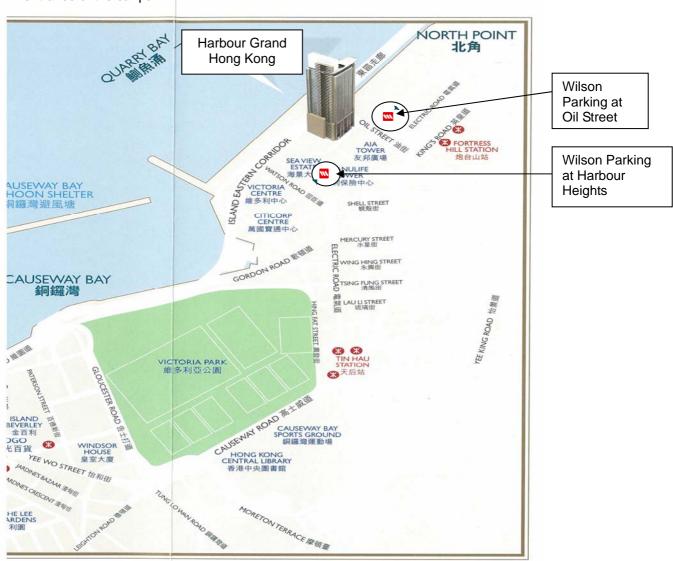

## **Hotel Location**

Harbour Grand Hong Kong (港島海逸君綽酒店)

Address: MTR Fortress Hill Station Exit A, 23 Oil Street, North Point, Hong Kong.

香港北角油街二十三號 (港鐵炮台山站 A出口)

Tel.: (852) 2121 2688

## Carpark

Parking locations at the Harbour Grand Hong Kong and nearby are appended below:-

a) Harbour Grand Hong Kong \$50 / hour

- b) Wilson Parking\*
  - (i) Oil Street
  - (ii) Harbour Heights \$10 / hour \$60 / day on 0800 – 1800
- \* The parking fee is for reference only. All parking rates are charged according to the rate board at the entrance of the car park.