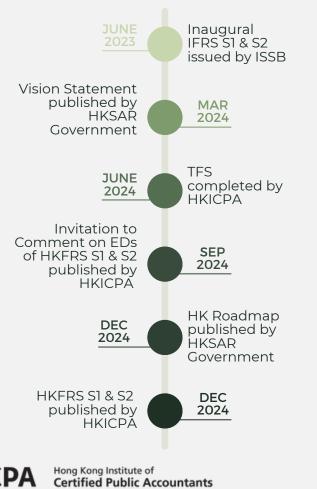

## INTRODUCING

The HKICPA has published HKFRS SI General Requirements for Disclosure of Sustainabilityrelated Financial Information @ and HKFRS S2 Climate-related Disclosures @ (HKFRS SDS\*).

The HKFRS SDS are fully aligned with IFRS S1 and IFRS S2 (ISSB Standards), subject to having an effective date of 1 August 2025.

\*Same as the 'Hong Kong Standards' as used in the Roadmap on Sustainability Disclosure in Hong Kong (HK Roadmap) 🤣

## **KEY FIGURES**

The HKICPA has engaged with a broad range of stakeholders within the sustainability disclosures ecosystem to solicit feedback on the application of the ISSB Standards in Hong Kong:



## THE JOURNEY SO FAR



香港會計師公會

## COMPREHENSIVE CAPACITY BUILDING PROGRAMME

in the Technical

---

oility Study (TFS)

r and me

workshop on EDs

| Contains the consultation                                                                                                    | PORY MEMORANDUM<br>e development journey,<br>n feedback and conclusions,<br>full alignment and impact on<br>entities.                                   | 8       |
|------------------------------------------------------------------------------------------------------------------------------|---------------------------------------------------------------------------------------------------------------------------------------------------------|---------|
| FAQs